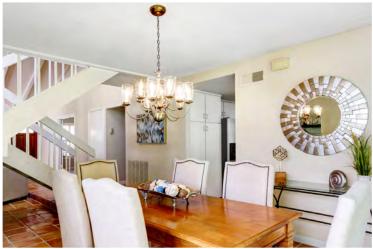

## TOP 10 REASONS TO LOVE THIS GEM!

- 1. Spacious condo in St. Francis Court. Feels like a home.
- 2. Inviting & full of light.
- 3. Appealing, open living room with vaulted ceiling, fireplace, & Saltillo paver floor.
- 4. Downstairs bedroom with plantation shutters & adjoining full bathroom.
- 5. Delightful, cozy family room off the kitchen & atrium.
- 6. Clean, neutral kitchen looks out to nature.
- 7. Large master bedroom with vaulted ceiling, sitting area, & nature view.