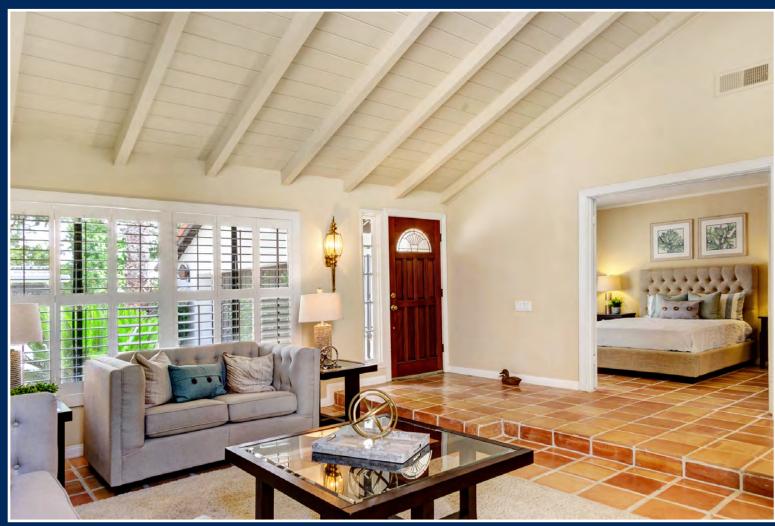

## TOP 10 REASONS TO LOVE THIS GEM!

- 1. Spacious condo in St. Francis Court. Feels like a home.
- 2. Inviting & full of light.
- 3. Appealing, open living room with vaulted ceiling, fireplace, & Saltillo paver floor.
- 4. Downstairs bedroom with plantation shutters & adjoining full bathroom.
- 5. Delightful, cozy family room off the kitchen & atrium.
- 6. Clean, neutral kitchen looks out to nature.
- 7. Large master bedroom with vaulted ceiling, sitting area, & nature view.

  En suite bathroom with lots of closet space. Two additional bedrooms upstairs, both with nature views.
- 8. Interior atrium to sit & enjoy morning coffee & private rear patio for afternoon relaxation & BBQ.
- 9. Large 2-car garage.
- 10. Fabulous location. Quiet neighborhood. Amazing, open green spaces like an urban oasis. Adjacent to golf course. Close to Lomas Santa Fe Country Club & San Dieguito Park. Excellent walking community.