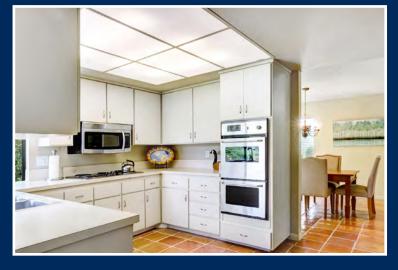

## TOP 10 REASONS TO LOVE THIS GEM!

- 1. Spacious condo in St. Francis Court. Feels like a home.
- 2. Inviting & full of light.
- 3. Appealing, open living room with vaulted ceiling, fireplace, & Saltillo paver floor.
- 4. Downstairs bedroom with plantation shutters & adjoining full bathroom.
- 5. Delightful, cozy family room off the kitchen & atrium.
- 6. Clean, neutral kitchen looks out to nature.
- 7. Large master bedroom with vaulted ceiling, sitting area, & nature view.