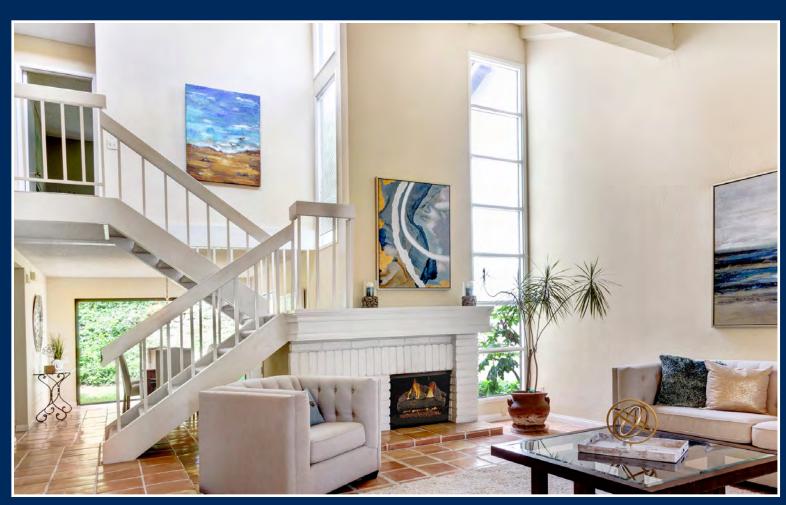

## TOP 10 REASONS TO LOVE THIS GEM!

- 1. Spacious condo in St. Francis Court. Feels like a home.
- 2. Inviting & full of light.
- 3. Appealing, open living room with vaulted ceiling, fireplace, & Saltillo paver floor.
- 4. Downstairs bedroom with plantation shutters & adjoining full bathroom.
- 5. Delightful, cozy family room off the kitchen & atrium.
- 6. Clean, neutral kitchen looks out to nature.
- 7. Large master bedroom with vaulted ceiling, sitting area, & nature view.