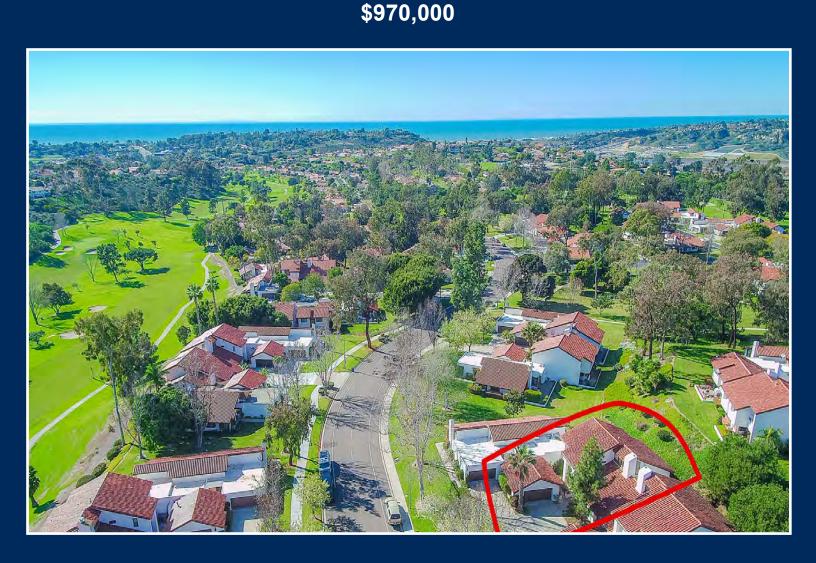

## 1434 Sun Valley

Attractive & Spacious. Enjoy the Solana Beach Lifestyle.
St. Francis Court
4 Bedrooms 3 Baths 2470 Sq ft

## TOP 10 REASONS TO LOVE THIS GEM!

- 1. Spacious condo in St. Francis Court. Feels like a home.
- 2. Inviting & full of light.
- 3. Appealing, open living room with vaulted ceiling, fireplace, & Saltillo paver floor.
- 4. Downstairs bedroom with plantation shutters & adjoining full bathroom.
- 5. Delightful, cozy family room off the kitchen & atrium.
- 6. Clean, neutral kitchen looks out to nature.
- 7. Large master bedroom with vaulted ceiling, sitting area, & nature view.

  En suite bathroom with lots of closet space. Two additional bedrooms upstairs, both with nature views.
- 8. Interior atrium to sit & enjoy morning coffee & private rear patio for afternoon relaxation & BBQ.
- 9. Large 2-car garage.
- 10. Fabulous location. Quiet neighborhood. Amazing, open green spaces like an urban oasis. Adjacent to golf course. Close to Lomas Santa Fe Country Club & San Dieguito Park. Excellent walking community.