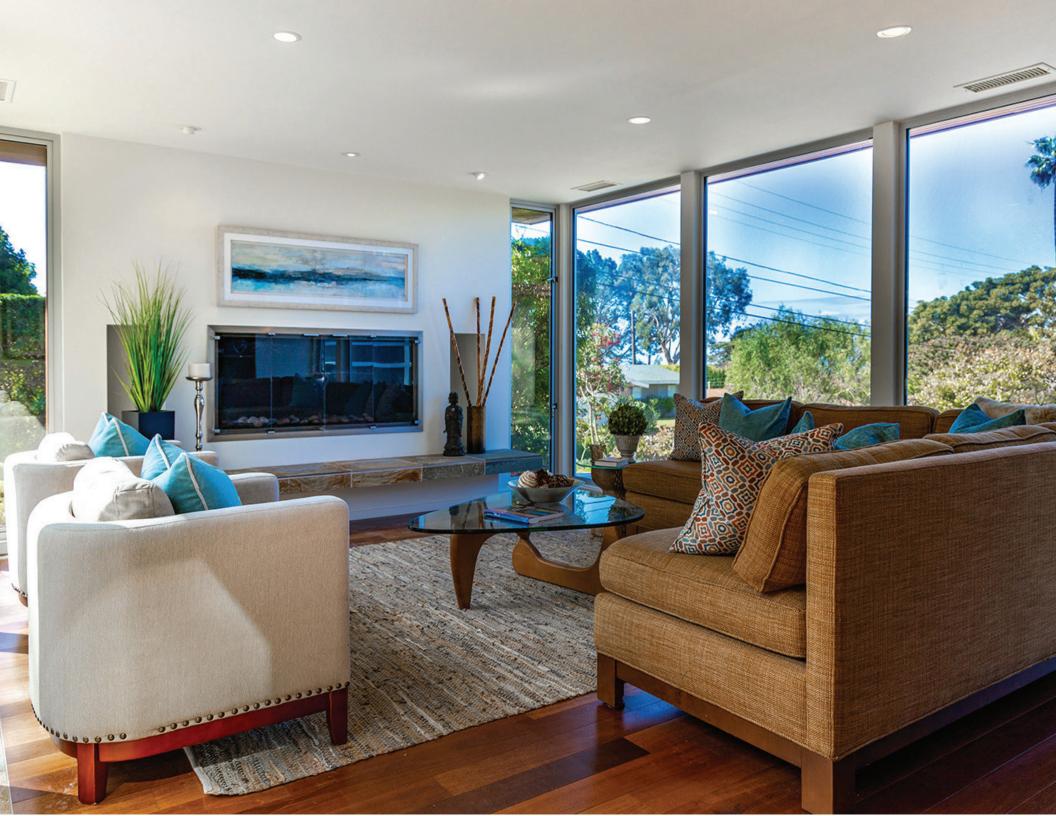

## The Top 10 Reasons to Love this Home

- 1. Single-level mid-century gem refreshed, upgraded, & remodeled -- in Old Del Mar.
- 2. Fabulous location just blocks to shops, restaurants, & beach award-winning schools.
- 3. Indoor-outdoor Great Room with full length retractable glass wall & Brazilian Cherry floors. Beautiful floors flow through kitchen & dining area & open to inviting wooden deck with fire pit. Perfect for entertaining. True California living!
- 4. Gourmet kitchen with center island with granite counter & seating, stainless-steel appliances, & room for large dining table.
- 5. Spacious living room with automatic shades for privacy. Glass walls offer views of serene & mature garden. Extra-large fireplace & high ceiling.
- 6. Master bedroom with room for office or cozy sitting area. Walkin closet with self-closing drawers. Master bath with rain shower plus extra-large spa bath with retractable shuttered window wall.
- 7. Renovated garage with automatic glass door, polished cement floors, & custom cabinets. Custom built storage shed.
- 8. Granite driveway with decorative metal grates for water runoff. Buried power lines to house.
- 9. Wooden backyard garden walkway to raised wooden deck offers sunset/ocean views.
- 10. Major upgrades of virtually every part of home.

A perfect floor plan for family living and entertaining

Scott Peck Broker Associate Tanya Parks Broker Associate