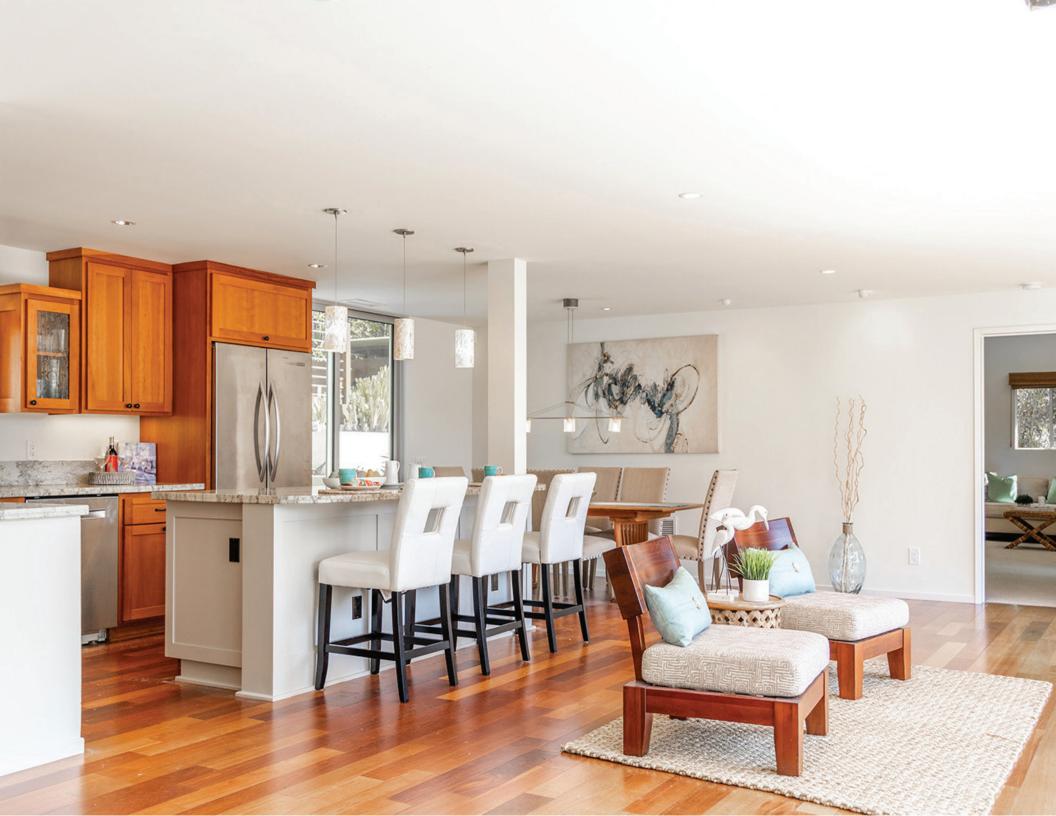

## The Top 10 Reasons to Love this Home

- 1. Single-level mid-century gem refreshed, upgraded, & remodeled -- in Old Del Mar.
- 2. Fabulous location just blocks to shops, restaurants, & beach award-winning schools.
- 3. Indoor-outdoor Great Room with full length retractable glass wall & Brazilian Cherry floors. Beautiful floors flow through kitchen & dining area & open to inviting wooden deck with fire pit. Perfect for entertaining. True California living!
- 4. Gourmet kitchen with center island with granite counter & seating, stainless-steel appliances, & room for large dining table.
- 5. Spacious living room with automatic shades for privacy. Glass walls offer views of serene & mature garden. Extra-large fireplace & high ceiling.
- 6. Master bedroom with room for office or cozy sitting area. Walkin closet with self-closing drawers. Master bath with rain shower plus extra-large spa bath with retractable shuttered window wall.
- 7. Renovated garage with automatic glass door, polished cement floors, & custom cabinets. Custom built storage shed.
- 8. Granite driveway with decorative metal grates for water runoff. Buried power lines to house.
- 9. Wooden backyard garden walkway to raised wooden deck offers sunset/ocean views.
- 10. Major upgrades of virtually every part of home.

A perfect floor plan for family living and entertaining

Scott Peck Broker Associate Tanya Parks Broker Associate