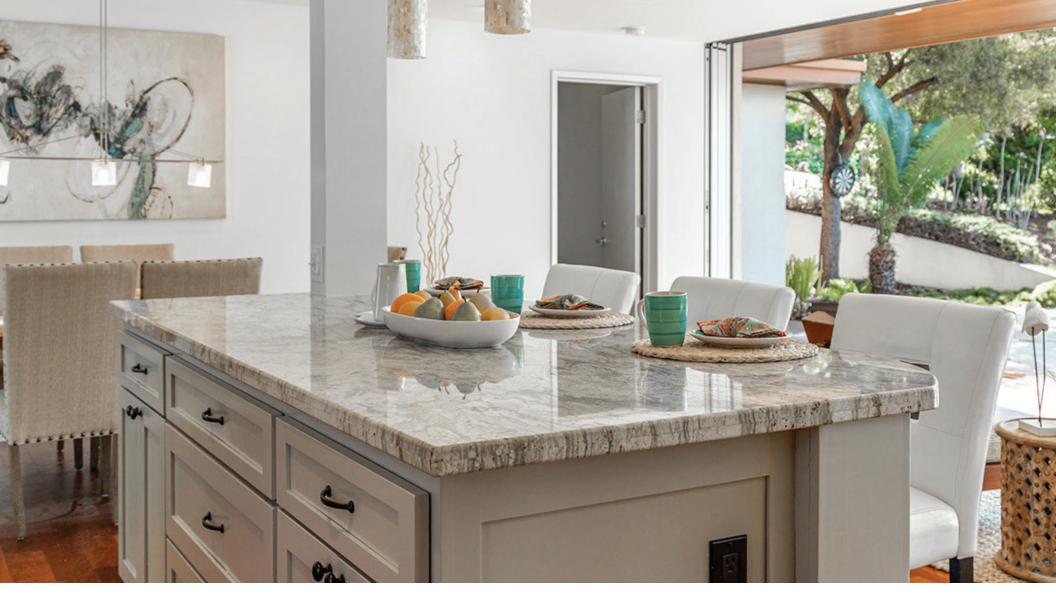

## The Top 10 Reasons to Love this Home

- 1. Single-level mid-century gem refreshed, upgraded, & remodeled -- in Old Del Mar.
- 2. Fabulous location just blocks to shops, restaurants, & beach award-winning schools.
- 3. Indoor-outdoor Great Room with full length retractable glass wall & Brazilian Cherry floors. Beautiful floors flow through kitchen & dining area & open to inviting wooden deck with fire pit. Perfect for entertaining. True California living!
- 4. Gourmet kitchen with center island with granite counter & seating, stainless-steel appliances, & room for large dining table.
- 5. Spacious living room with automatic shades for privacy. Glass walls offer views of serene & mature garden. Extra-large fireplace & high ceiling.
- 6. Master bedroom with room for office or cozy sitting area. Walkin closet with self-closing drawers. Master bath with rain shower plus extra-large spa bath with retractable shuttered window wall.
- 7. Renovated garage with automatic glass door, polished cement floors, & custom cabinets. Custom built storage shed.
- 8. Granite driveway with decorative metal grates for water runoff. Buried power lines to house.
- 9. Wooden backyard garden walkway to raised wooden deck offers sunset/ocean views.
- 10. Major upgrades of virtually every part of home.