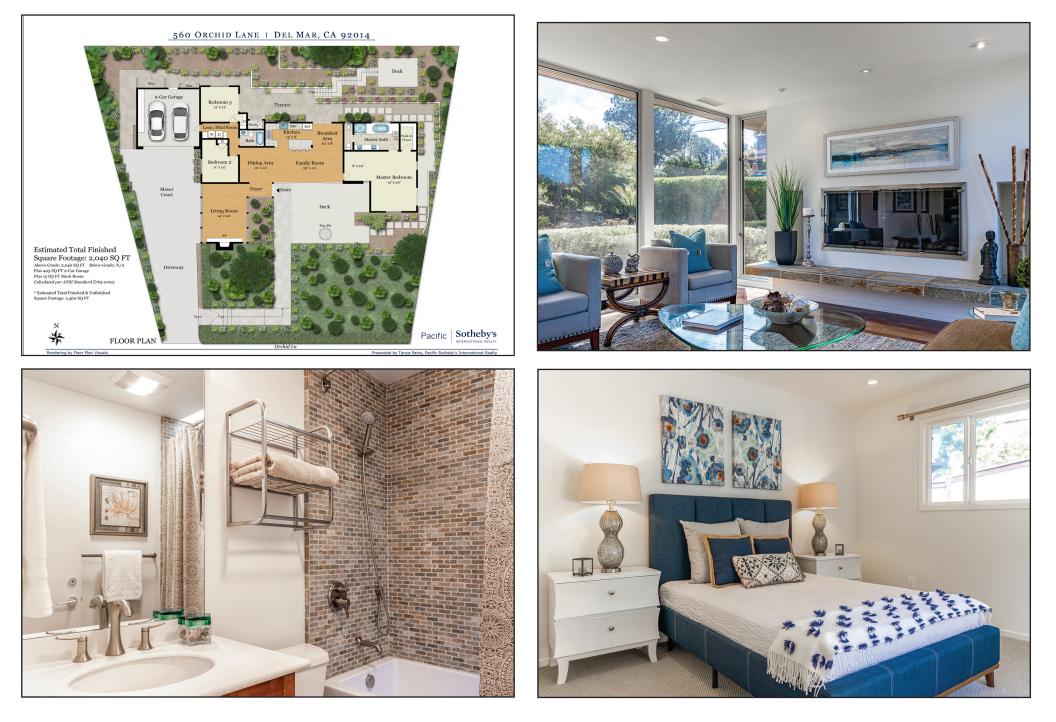

## 560 Orchid Lane Del Mar, CA

Presented by Scott Peck & Tanya Parks Pacific Sotheby's International Realty

Serene single level in Olde Del Mar offers the very best in modern and natural architecture. Privacy abounds with lush landscaping and multiple outdoor entertaining areas. Great taste and style are evident in this completely remodeled home ready for year round or retreat property living.

3 Bedrooms 2 Baths 2040 Square Feet \$2,580,000

Enjoy an Intimate 3D virtual tour on your computer or mobile phone at ScottPeck.com

A perfect floor plan for family living and entertaining

Scott Peck Broker Associate Tanya Parks Broker Associate