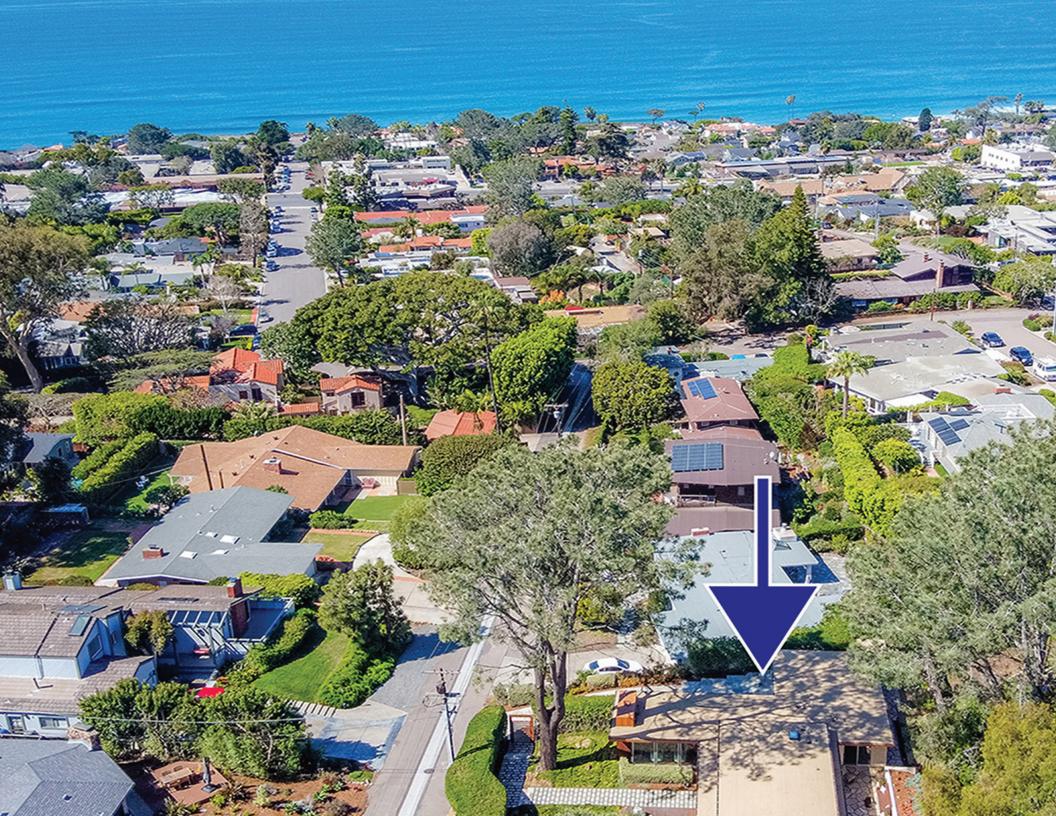

## 560 Orchid Lane Del Mar, CA

Presented by Scott Peck & Tanya Parks Pacific Sotheby's International Realty

Serene single level in Olde Del Mar offers the very best in modern and natural architecture. Privacy abounds with lush landscaping and multiple outdoor entertaining areas. Great taste and style are evident in this completely remodeled home ready for year round or retreat property living.

## The Top 10 Reasons to Love this Home

- 1. Single-level mid-century gem refreshed, upgraded, & remodeled -- in Old Del Mar.
- 2. Fabulous location just blocks to shops, restaurants, & beach award-winning schools.
- 3. Indoor-outdoor Great Room with full length retractable glass wall & Brazilian Cherry floors. Beautiful floors flow through kitchen & dining area & open to inviting wooden deck with fire pit. Perfect for entertaining. True California living!
- 4. Gourmet kitchen with center island with granite counter & seating, stainless-steel appliances, & room for large dining table.
- 5. Spacious living room with automatic shades for privacy. Glass walls offer views of serene & mature garden. Extra-large fireplace & high ceiling.
- 6. Master bedroom with room for office or cozy sitting area. Walkin closet with self-closing drawers. Master bath with rain shower plus extra-large spa bath with retractable shuttered window wall.
- 7. Renovated garage with automatic glass door, polished cement floors, & custom cabinets. Custom built storage shed.
- 8. Granite driveway with decorative metal grates for water runoff. Buried power lines to house.
- 9. Wooden backyard garden walkway to raised wooden deck offers sunset/ocean views.
- 10. Major upgrades of virtually every part of home.