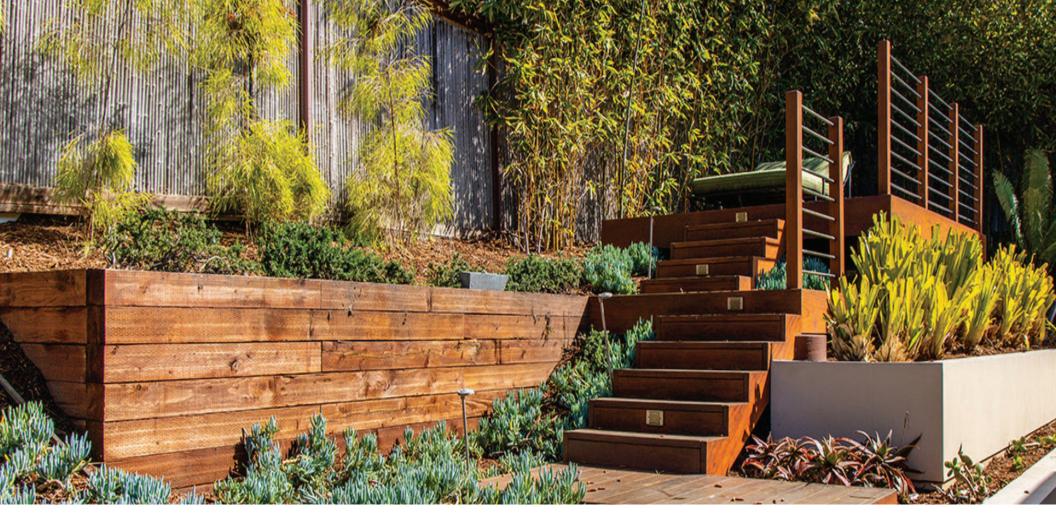

## The Top 10 Reasons to Love this Home

- 1. Single-level mid-century gem refreshed, upgraded, & remodeled -- in Old Del Mar.
- 2. Fabulous location just blocks to shops, restaurants, & beach award-winning schools.
- 3. Indoor-outdoor Great Room with full length retractable glass wall & Brazilian Cherry floors. Beautiful floors flow through kitchen & dining area & open to inviting wooden deck with fire pit. Perfect for entertaining. True California living!
- 4. Gourmet kitchen with center island with granite counter & seating, stainless-steel appliances, & room for large dining table.
- 5. Spacious living room with automatic shades for privacy. Glass walls offer views of serene & mature garden. Extra-large fireplace & high ceiling.
- 6. Master bedroom with room for office or cozy sitting area. Walkin closet with self-closing drawers. Master bath with rain shower plus extra-large spa bath with retractable shuttered window wall.
- 7. Renovated garage with automatic glass door, polished cement floors, & custom cabinets. Custom built storage shed.
- 8. Granite driveway with decorative metal grates for water runoff. Buried power lines to house.
- 9. Wooden backyard garden walkway to raised wooden deck offers sunset/ocean views.
- 10. Major upgrades of virtually every part of home.